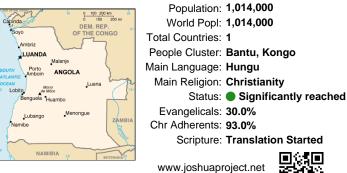

#### Pray for the Nations Hungu in Angola

| 0 100 200 km dt                   | Population: 1,014,000        |
|-----------------------------------|------------------------------|
| da too zòo mi<br>DEM. REP.        | World Popl: 1,014,000        |
| Ambriz                            | Total Countries: 1           |
| LUANDA                            | People Cluster: Bantu, Kongo |
| Porto<br>Amboin ANGOLA            | Main Language: Hungu         |
| Luena                             | Main Religion: Christianity  |
| Benguela Huambo                   | Status:  Status:             |
| Lubango                           | Evangelicals: 30.0%          |
| mibe                              | Chr Adherents: 93.0%         |
| $\sim$                            | Scripture: Translation Star  |
| NAMIBIA 18 BOTSWANA <sup>24</sup> | 同心的                          |

reached rted

www.joshuaproject.net

Pray for the Nations Hungu in Angola

"Declare His glory among the nations." Psalm 96:3