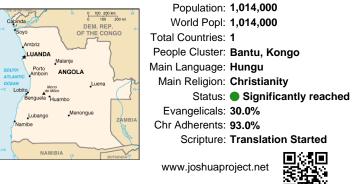

# Pray for the Nations Hungu in Angola

Population: 1,014,000 World Popl: 1,014,000 Total Countries: 1 People Cluster: Bantu, Kongo Main Language: Hungu Main Religion: Christianity Status: Significantly reached Evangelicals: 30.0% Chr Adherents: 93.0% Scripture: Translation Started

www.joshuaproject.net