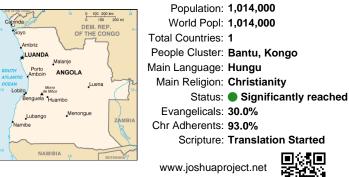

### Pray for the Nations Hungu in Angola

Population: 1,014,000 World Popl: 1,014,000 Total Countries: 1 People Cluster: Bantu, Kongo Main Language: Hungu Main Religion: Christianity Status: Significantly reached Evangelicals: 30.0% Chr Adherents: 93.0% Scripture: Translation Started

www.joshuaproject.net

"Declare His glory among the nations." Psalm 96:3