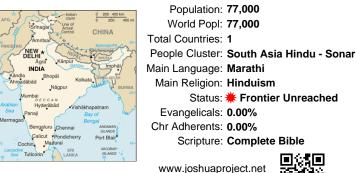

# Pray for the Nations Sonar Aksali in India

Population: 77,000 World Popl: 77,000 Total Countries: 1 People Cluster: South Asia Hindu - Sonar Main Language: Marathi Main Religion: Hinduism Status: **# Frontier Unreached** Evangelicals: 0.00% Chr Adherents: 0.00% Scripture: Complete Bible