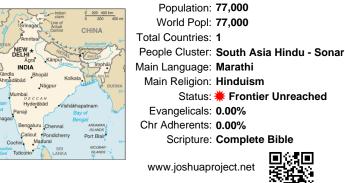

## Pray for the Nations Sonar Aksali in India

Population: 77,000 World Popl: 77,000 Total Countries: 1 People Cluster: South Asia Hindu - Sonar Main Language: Marathi Main Religion: Hinduism Status: **# Frontier Unreached** Evangelicals: 0.00% Chr Adherents: 0.00% Scripture: Complete Bible