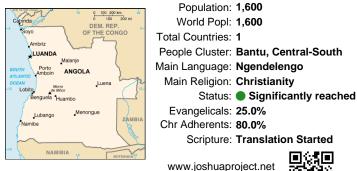

# Pray for the Nations Ngendelengo in Angola

| nda<br>DEM. REP.<br>OF THE CONGO<br>Ambriz<br>LUANDA<br>Malanje<br>Porto<br>Ambrin<br>Amboin<br>Benguela Huambo<br>Lubango<br>Namibe<br>NAMIBIA<br>Benguela Huambo | Population: 1,600<br>World Popl: 1,600<br>Total Countries: 1<br>People Cluster: Bantu, Central-South<br>Main Language: Ngendelengo<br>Main Religion: Christianity<br>Status: Significantly reached<br>Evangelicals: 25.0%<br>Chr Adherents: 80.0%<br>Scripture: Translation Started |
|--------------------------------------------------------------------------------------------------------------------------------------------------------------------|-------------------------------------------------------------------------------------------------------------------------------------------------------------------------------------------------------------------------------------------------------------------------------------|
| BOTSWANA                                                                                                                                                           | www.joshuaproject.net                                                                                                                                                                                                                                                               |