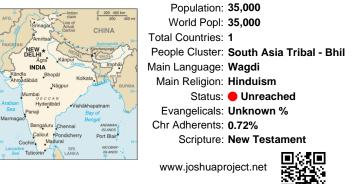

#### Pray for the Nations Bhil Kataria in India

Population: 35,000 World Popl: 35,000 Total Countries: 1 People Cluster: South Asia Tribal - Bhil Main Language: Wagdi Main Religion: Hinduism Status: • Unreached Evangelicals: Unknown % Chr Adherents: 0.72% Scripture: New Testament