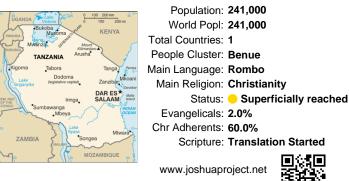

# Pray for the Nations Rombo in Tanzania

| 0 100 200 km do <sup>0-</sup>       | Population: 241,000             |
|-------------------------------------|---------------------------------|
| ANDA Victoria<br>Bukoba             | World Popl: 241,000             |
| Mwanza, allant Mourt                | Total Countries: 1              |
|                                     | People Cluster: Benue           |
| oma Tabora Tanga Perde              | Main Language: Rombo            |
| Lake (legislative capital) Zanzibar | Main Religion: Christianity     |
| Iringa SALAAM                       | Status: - Superficially reached |
| Sumbawanga<br>•Mbeya                | Evangelicals: 2.0%              |
| Lako<br>Myasa Mtwara                | Chr Adherents: 60.0%            |
| AMBIA Songea                        | Scripture: Translation Started  |
| A MOZAMBIQUE                        | ∎\65∎                           |
|                                     | www.jochuanroject.net           |

www.joshuaproject.net

"Declare His glory among the nations." Psalm 96:3