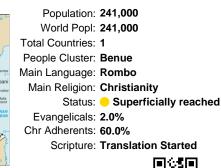

Population: 241,000 World Popl: 241,000 Total Countries: 1 People Cluster: Benue Main Language: Rombo Main Religion: Christianity Status: - Superficially reached Evangelicals: 2.0% Chr Adherents: 60.0% Scripture: Translation Started

www.joshuaproject.net