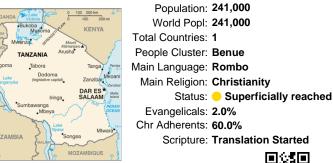

Population: 241,000 World Popl: 241,000 Total Countries: 1 People Cluster: Benue Main Language: Rombo Main Religion: Christianity Status: - Superficially reached Evangelicals: 2.0% Chr Adherents: 60.0% Scripture: Translation Started