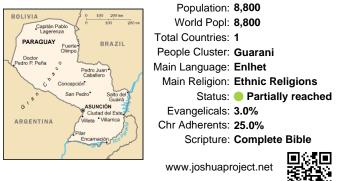

## Pray for the Nations **Enlhet in Paraguay**

Population: 8,800 World Popl: 8,800 Total Countries: 1 People Cluster: Guarani Main Language: Enlhet Main Religion: Ethnic Religions Status: Partially reached Evangelicals: 3.0% Chr Adherents: 25.0% Scripture: Complete Bible

# Pray for the Nations **Enlhet in Paraguay**

|                               | Dopulation: 8 800               |
|-------------------------------|---------------------------------|
| 0 100 200 km                  | Population: 8,800               |
| Capitán Pablo                 | World Popl: <b>8,800</b>        |
| PARAGUAY Events BRAZIL        | Total Countries: 1              |
| Puerte Olimpo                 | People Cluster: Guarani         |
| edro P. Peña o Pedro Juan     | Main Language: Enlhet           |
| Caballero                     | Main Religion: Ethnic Religions |
| San Pedro* Salto del Guairá   | Status: 🔵 Partially reached     |
| G ASUNCIÓN<br>Ciudad del Este | Evangelicals: 3.0%              |
| RGENTINA Villeta Villarrica   | Chr Adherents: 25.0%            |
| Encarnación Rogo              | Scripture: Complete Bible       |
| 5                             | n (sn                           |
|                               | www.joshuaproject.net           |