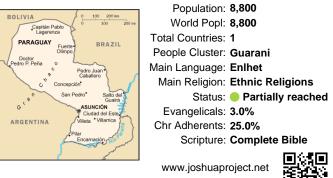

## Pray for the Nations **Enlhet in Paraguay**

Population: 8,800 World Popl: 8,800 Total Countries: 1 People Cluster: Guarani Main Language: Enlhet Main Religion: Ethnic Religions Status: Partially reached Evangelicals: 3.0% Chr Adherents: 25.0% Scripture: Complete Bible

# Pray for the Nations **Enlhet in Paraguay**

|                               | Dopulation: 8 800               |
|-------------------------------|---------------------------------|
| 0 100 200 km                  | Population: 8,800               |
| Capitán Pablo                 | World Popl: <b>8,800</b>        |
| PARAGUAY Events BRAZIL        | Total Countries: 1              |
| Puerte Olimpo                 | People Cluster: Guarani         |
| edro P. Peña o Pedro Juan     | Main Language: Enlhet           |
| Caballero                     | Main Religion: Ethnic Religions |
| San Pedro* Salto del Guairá   | Status: 🔵 Partially reached     |
| G ASUNCIÓN<br>Ciudad del Este | Evangelicals: 3.0%              |
| RGENTINA Villeta Villarrica   | Chr Adherents: 25.0%            |
| Encarnación Rogo              | Scripture: Complete Bible       |
| 5                             | n (sn                           |
|                               | www.joshuaproject.net           |