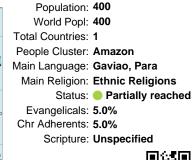

## Pray for the Nations Parkateje in Brazil

Population: 400 World Popl: 400 Total Countries: 1 People Cluster: Amazon Main Language: Gaviao, Para Main Religion: Ethnic Religions Status: Partially reached Evangelicals: 5.0% Chr Adherents: 5.0% Scripture: Unspecified