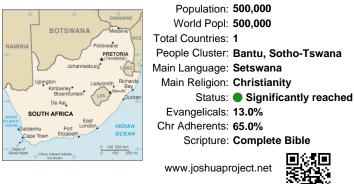

## Pray for the Nations **Tswana-Tlharu in South Africa**

Population: 500,000 World Popl: 500,000 Total Countries: 1 People Cluster: Bantu, Sotho-Tswana Main Language: Setswana Main Religion: Christianity Status: Significantly reached Evangelicals: 13.0% Chr Adherents: 65.0% Scripture: Complete Bible

www.joshuaproject.net

"Declare His glory among the nations." Psalm 96:3