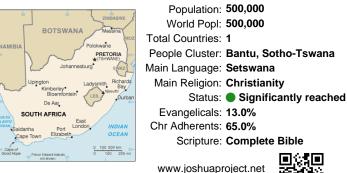

## Pray for the Nations Tswana-Tlharu in South Africa

Population: 500,000 World Popl: 500,000 Total Countries: 1 People Cluster: Bantu, Sotho-Tswana Main Language: Setswana Main Religion: Christianity Status: Significantly reached Evangelicals: 13.0% Chr Adherents: 65.0% Scripture: Complete Bible

www.joshuaproject.net