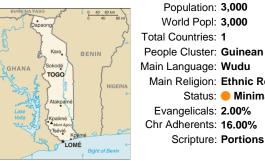

## Pray for the Nations Wudu in Togo

| URINA FASO                           | Population: <b>3,000</b><br>World Popl: <b>3,000</b><br>Total Countries: <b>1</b> |
|--------------------------------------|-----------------------------------------------------------------------------------|
| Kara BENIN                           | People Cluster: Guinean                                                           |
| IANA Sokodé                          | Main Language: Wudu                                                               |
| TOGO                                 | Main Religion: Ethnic Religions                                                   |
| Atakpamé                             | Status: 🔶 Minimally Reached                                                       |
| Lako                                 | Evangelicals: 2.00%                                                               |
| Volta Kpalimé<br>Mont Agou<br>Teónió | Chr Adherents: 16.00%                                                             |
| Kpémé<br>LOMÉ                        | Scripture: Portions                                                               |
| Bight of Benin                       |                                                                                   |