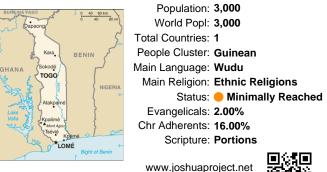

## Pray for the Nations Wudu in Togo

Population: 3,000 World Popl: 3,000 Total Countries: 1 People Cluster: Guinean Main Language: Wudu Main Religion: Ethnic Religions Status: 
Minimally Reached Evangelicals: 2.00% Chr Adherents: 16.00% Scripture: Portions

## Pray for the Nations Wudu in Togo

| URINA FASO                           | Population: <b>3,000</b><br>World Popl: <b>3,000</b><br>Total Countries: <b>1</b> |
|--------------------------------------|-----------------------------------------------------------------------------------|
| Kara BENIN                           | People Cluster: Guinean                                                           |
| IANA Sokodé                          | Main Language: Wudu                                                               |
| TOGO                                 | Main Religion: Ethnic Religions                                                   |
| Atakpamé                             | Status: 🔶 Minimally Reached                                                       |
| Lako                                 | Evangelicals: 2.00%                                                               |
| Volta Kpalimé<br>Mont Agou<br>Teónió | Chr Adherents: 16.00%                                                             |
| Kpémé<br>LOMÉ                        | Scripture: Portions                                                               |
| Bight of Benin                       |                                                                                   |

### Pray for the Nations Wudu in Togo

Population: 3,000 World Popl: 3,000 Total Countries: 1 People Cluster: Guinean Main Language: Wudu Main Religion: Ethnic Religions Status: 
Minimally Reached Evangelicals: 2.00% Chr Adherents: 16.00% Scripture: Portions

Population: 3,000 World Popl: 3,000 Total Countries: 1 People Cluster: Guinean Main Language: Wudu Main Religion: Ethnic Religions Status: 
Minimally Reached Evangelicals: 2.00% Chr Adherents: 16.00% Scripture: Portions

# Pray for the Nations Wudu in Togo

Population: 3,000 World Popl: 3,000 Total Countries: 1 People Cluster: Guinean Main Language: Wudu Main Religion: Ethnic Religions Status: 
Minimally Reached Evangelicals: 2.00% Chr Adherents: 16.00% Scripture: Portions