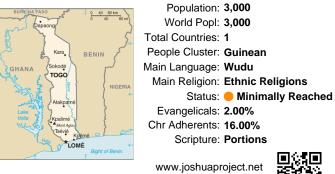

## Pray for the Nations Wudu in Togo

Population: 3,000 World Popl: 3,000 Total Countries: 1 People Cluster: Guinean Main Language: Wudu Main Religion: Ethnic Religions Status: 
Minimally Reached Evangelicals: 2.00% Chr Adherents: 16.00% Scripture: Portions

## Pray for the Nations Wudu in Togo

| URINA FASO                           | Population: <b>3,000</b><br>World Popl: <b>3,000</b><br>Total Countries: <b>1</b> |
|--------------------------------------|-----------------------------------------------------------------------------------|
| Kara BENIN                           | People Cluster: Guinean                                                           |
| IANA Sokodé                          | Main Language: Wudu                                                               |
| TOGO                                 | Main Religion: Ethnic Religions                                                   |
| Atakpamé                             | Status: 🔶 Minimally Reached                                                       |
| Lako                                 | Evangelicals: 2.00%                                                               |
| Volta Kpalimé<br>Mont Agou<br>Teónió | Chr Adherents: 16.00%                                                             |
| Kpémé<br>LOMÉ                        | Scripture: Portions                                                               |
| Bight of Benin                       |                                                                                   |

### Pray for the Nations Wudu in Togo

Population: 3,000 World Popl: 3,000 Total Countries: 1 People Cluster: Guinean Main Language: Wudu Main Religion: Ethnic Religions Status: 
Minimally Reached Evangelicals: 2.00% Chr Adherents: 16.00% Scripture: Portions

Population: 3,000 World Popl: 3,000 Total Countries: 1 People Cluster: Guinean Main Language: Wudu Main Religion: Ethnic Religions Status: 
Minimally Reached Evangelicals: 2.00% Chr Adherents: 16.00% Scripture: Portions

# Pray for the Nations Wudu in Togo

Population: 3,000 World Popl: 3,000 Total Countries: 1 People Cluster: Guinean Main Language: Wudu Main Religion: Ethnic Religions Status: 
Minimally Reached Evangelicals: 2.00% Chr Adherents: 16.00% Scripture: Portions