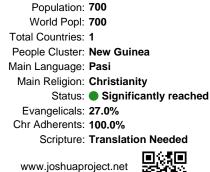

### Pray for the Nations Pasi in Papua New Guinea

Population: 700 World Popl: 700 Total Countries: 1 People Cluster: New Guinea Main Language: Pasi Main Religion: Christianity Status: Significantly reached Evangelicals: 27.0% Chr Adherents: 100.0% Scripture: Translation Needed

www.joshuaproject.net

"Declare His glory among the nations." Psalm 96:3