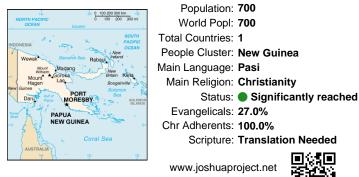

## Pray for the Nations Pasi in Papua New Guinea

Population: 700 World Popl: 700 Total Countries: 1 People Cluster: New Guinea Main Language: Pasi Main Religion: Christianity Status: Significantly reached Evangelicals: 27.0% Chr Adherents: 100.0% Scripture: Translation Needed www.joshuaproject.net