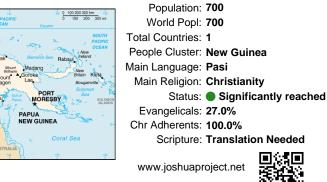

## Pray for the Nations Pasi in Papua New Guinea

Population: 700 World Popl: 700 Total Countries: 1 People Cluster: New Guinea Main Language: Pasi Main Religion: Christianity Status: Significantly reached Evangelicals: 27.0% Chr Adherents: 100.0% Scripture: Translation Needed

www.joshuaproject.net

"Declare His glory among the nations." Psalm 96:3