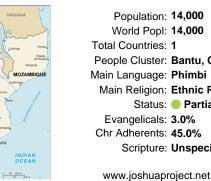

### Pray for the Nations Phimbi in Mozambique

Population: 14,000 World Popl: 14,000 Total Countries: 1 People Cluster: Bantu, Chewa-Sena Main Language: Phimbi Main Religion: Ethnic Religions Status: Partially reached Evangelicals: 3.0% Chr Adherents: 45.0% Scripture: Unspecified