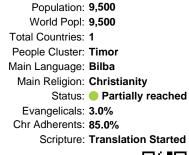

Population: 9,500 World Popl: 9,500 ntries: 1 luster: Timor uage: Bilba ligion: Christianity status: 🛑 Partially reached licals: 3.0% rents: 85.0% Scripture: Translation Started

"Declare His glory among the nations." Psalm 96:3