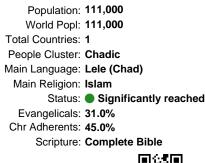

## Pray for the Nations Lele in Chad

| - | Population: 111,000        |
|---|----------------------------|
|   | World Popl: <b>111,000</b> |
|   | Total Countries: 1         |
|   | People Cluster: Chadic     |
|   | Main Language: Lele (Chad) |
|   | Main Religion: Islam       |
|   | Status:  Status:  Status:  |
| N | Evangelicals: 31.0%        |
|   | Chr Adherents: 45.0%       |
| - | Scripture: Complete Bible  |
|   | 同心感问                       |