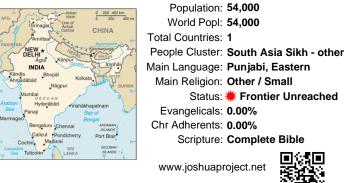

#### *Pray for the Nations* Gujar (Sikh traditions) in India

Population: 54,000 World Popl: 54,000 Total Countries: 1 People Cluster: South Asia Sikh - other Main Language: Punjabi, Eastern Main Religion: Other / Small Status: **\*\*** Frontier Unreached Evangelicals: 0.00% Chr Adherents: 0.00% Scripture: Complete Bible