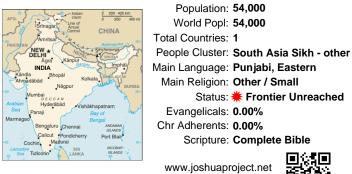

### *Pray for the Nations* Gujar (Sikh traditions) in India

Population: 54,000 World Popl: 54,000 Total Countries: 1 People Cluster: South Asia Sikh - other Main Language: Punjabi, Eastern Main Religion: Other / Small Status: **# Frontier Unreached** Evangelicals: 0.00% Chr Adherents: 0.00% Scripture: Complete Bible

## Pray for the Nations Gujar (Sikh traditions) in India

| FG. Indian 0 200 400 km<br>Isringar Actual                 | Population: <b>54,000</b><br>World Popl: <b>54,000</b> |
|------------------------------------------------------------|--------------------------------------------------------|
| Amritsar 4                                                 | Total Countries: 1                                     |
| NEW + NEPAL Kanchenjunga                                   | People Cluster: South Asia Sikh - other                |
| INDIA Gazza Stimphäl                                       | Main Language: Punjabi, Eastern                        |
| Kāndla Bhopāl Kolkata BANGLADESH<br>Ahmadābād Nāgpur BURMA | Main Religion: Other / Small                           |
| Mumbai<br>DECCAN<br>Hyderābād                              | Status: <b>業 Frontier Unreached</b>                    |
| Sea Panaji Visnaknapatnam Mw                               | Evangelicals: 0.00%                                    |
| armagao Bengaluru Chennai ANDMUN ISLANDS                   | Chr Adherents: 0.00%                                   |
| Cochin Madurai 10-                                         | Scripture: Complete Bible                              |
| Sea Tuticorin SRI ISLANDS                                  | 同心相同                                                   |