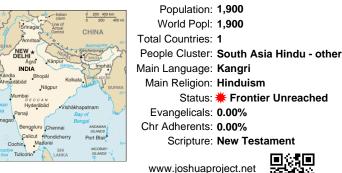

## Pray for the Nations Seok in India

Population: 1,900 World Popl: 1,900 Total Countries: 1 People Cluster: South Asia Hindu - other Main Language: Kangri Main Religion: Hinduism Status: **# Frontier Unreached** Evangelicals: 0.00% Chr Adherents: 0.00% Scripture: New Testament