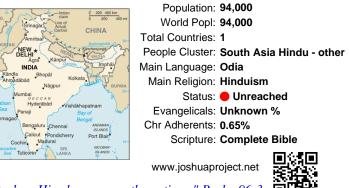

### Pray for the Nations Sauntia in India

Population: 94,000 World Popl: 94,000 Total Countries: 1 People Cluster: South Asia Hindu - other Main Language: Odia Main Religion: Hinduism Status: • Unreached Evangelicals: Unknown % Chr Adherents: 0.65% Scripture: Complete Bible

#### Pray for the Nations Sauntia in India

"Declare His glory among the nations." Psalm 96:3

Pray for the Nations

Sauntia in India

Population: 94,000 World Popl: 94,000 Total Countries: 1 People Cluster: South Asia Hindu - other Main Language: Odia Main Religion: Hinduism Status: • Unreached Evangelicals: Unknown % Chr Adherents: 0.65% Scripture: Complete Bible www.joshuaproject.net