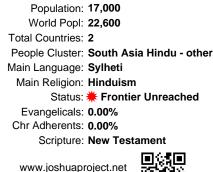

### Pray for the Nations Mahara in Bangladesh

Population: 17,000 World Popl: 22,600 Total Countries: 2 People Cluster: South Asia Hindu - other Main Language: Sylheti Main Religion: Hinduism Status: **# Frontier Unreached** Evangelicals: 0.00% Chr Adherents: 0.00% Scripture: New Testament

www.joshuaproject.net