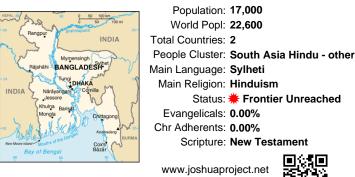

## Pray for the Nations Mahara in Bangladesh

Population: 17,000 World Popl: 22,600 Total Countries: 2 People Cluster: South Asia Hindu - other Main Language: Sylheti Main Religion: Hinduism Status: **# Frontier Unreached** Evangelicals: 0.00% Chr Adherents: 0.00% Scripture: New Testament

www.joshuaproject.net

"Declare His glory among the nations." Psalm 96:3