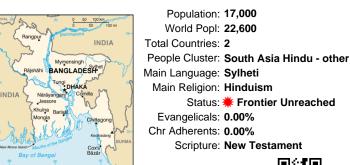

## Pray for the Nations Mahara in Bangladesh

Population: 17,000 World Popl: 22,600 Total Countries: 2 People Cluster: South Asia Hindu - other Main Language: Sylheti Main Religion: Hinduism Status: **# Frontier Unreached** Evangelicals: 0.00% Chr Adherents: 0.00% Scripture: New Testament

### Pray for the Nations Mahara in Bangladesh

Population: 17,000 World Popl: 22,600 Total Countries: 2 People Cluster: South Asia Hindu - other Main Language: Sylheti Main Religion: Hinduism Status: **# Frontier Unreached** Evangelicals: 0.00% Chr Adherents: 0.00% Scripture: New Testament