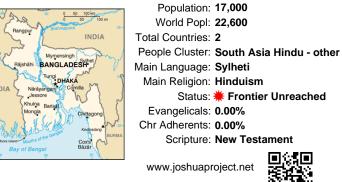

### Pray for the Nations Mahara in Bangladesh

Population: 17,000 World Popl: 22,600 Total Countries: 2 People Cluster: South Asia Hindu - other Main Language: Sylheti Main Religion: Hinduism Status: **# Frontier Unreached** Evangelicals: 0.00% Chr Adherents: 0.00% Scripture: New Testament

www.joshuaproject.net