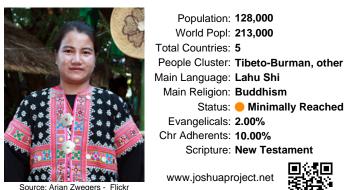

# Pray for the Nations Lahu Shi in China

Population: 128,000 World Popl: 213,000 Total Countries: 5 People Cluster: Tibeto-Burman, other Main Language: Lahu Shi Main Religion: Buddhism Status: 
Minimally Reached Evangelicals: 2.00% Chr Adherents: 10.00% Scripture: New Testament