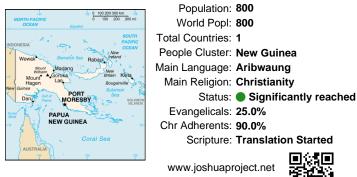

### Pray for the Nations Yalu in Papua New Guinea

Population: 800 World Popl: 800 Total Countries: 1 People Cluster: New Guinea Main Language: Aribwaung Main Religion: Christianity Status: Significantly reached Evangelicals: 25.0% Chr Adherents: 90.0% Scripture: Translation Started

#### Pray for the Nations Yalu in Papua New Guinea

Population: 800 World Popl: 800 Total Countries: 1 People Cluster: New Guinea Main Language: Aribwaung Main Religion: Christianity Status: Significantly reached Evangelicals: 25.0% Chr Adherents: 90.0% Scripture: Translation Started