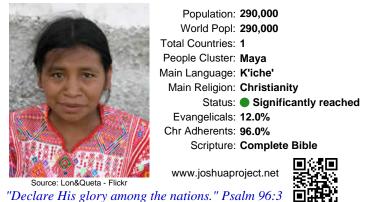

## Pray for the Nations Kiche, West Central in Guatemala

Population: 290,000 World Popl: 290,000 Total Countries: 1 People Cluster: Maya Main Language: K'iche' Main Religion: Christianity Status: Significantly reached Evangelicals: 12.0% Chr Adherents: 96.0% Scripture: Complete Bible

www.joshuaproject.net

"Declare His glory among the nations." Psalm 96:3