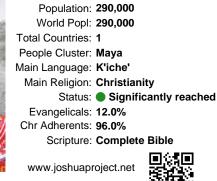

### Pray for the Nations Kiche, West Central in Guatemala

Population: 290,000 World Popl: 290,000 Total Countries: 1 People Cluster: Maya Main Language: K'iche' Main Religion: Christianity Status: Significantly reached Evangelicals: 12.0% Chr Adherents: 96.0% Scripture: Complete Bible

www.joshuaproject.net Source: Lon&Queta - Flick "Declare His glory among the nations." Psalm 96:3