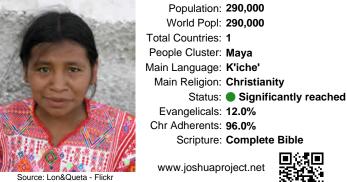

### Pray for the Nations Kiche, West Central in Guatemala

Population: 290,000 World Popl: 290,000 Total Countries: 1 People Cluster: Maya Main Language: K'iche' Main Religion: Christianity Status: 
Significantly reached Evangelicals: 12.0% Chr Adherents: 96.0% Scripture: Complete Bible

www.joshuaproject.net

"Declare His glory among the nations." Psalm 96:3