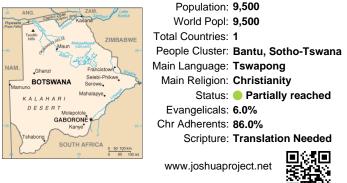

### Pray for the Nations **Tswapong in Botswana**

Population: 9,500 World Popl: 9,500 Total Countries: 1 People Cluster: Bantu, Sotho-Tswana Main Language: Tswapong Main Religion: Christianity Status: Partially reached Evangelicals: 6.0% Chr Adherents: 86.0% Scripture: Translation Needed

Population: 9,500 World Popl: 9,500 Total Countries: 1 People Cluster: Bantu, Sotho-Tswana Main Language: Tswapong Main Religion: Christianity Status: Partially reached Evangelicals: 6.0% Chr Adherents: 86.0% Scripture: Translation Needed