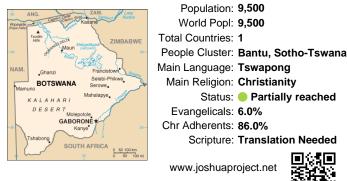

## Pray for the Nations **Tswapong in Botswana**

Population: 9,500 World Popl: 9,500 Total Countries: 1 People Cluster: Bantu, Sotho-Tswana Main Language: Tswapong Main Religion: Christianity Status: Partially reached Evangelicals: 6.0% Chr Adherents: 86.0% Scripture: Translation Needed

# Pray for the Nations Tswapong in Botswana

| NG. ZAM. Lake                      | Population: 9,500                   |
|------------------------------------|-------------------------------------|
| Captvil Zipini svola Zapters Kanba | World Popl: 9,500                   |
| Teodilo                            | Total Countries: 1                  |
| Borner Maun (see point) 20-        | People Cluster: Bantu, Sotho-Tswana |
| Ghanzi Francistown                 | Main Language: Tswapong             |
| BOTSWANA Serowe.                   | Main Religion: Christianity         |
| Mahalapye                          | Status: 🛑 Partially reached         |
| DESERT<br>Molepolole               | Evangelicals: 6.0%                  |
| GABORONE<br>Kanye 25-              | Chr Adherents: 86.0%                |
| shabong SOUTH AERICA               | Scripture: Translation Needed       |
| 215 0 50 100 km<br>215 0 50 100 km | 同心相同                                |