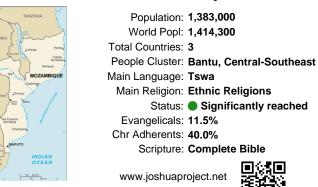

# Pray for the Nations Tswa in Mozambique

Pray for the Nations

"Declare His glory among the nations." Psalm 96:3

| T                   | swa in Mozambique                        |
|---------------------|------------------------------------------|
| 1                   | Population: 1,383,000                    |
| 3                   | World Popl: 1,414,300                    |
| Pemba,              | Total Countries: 3                       |
| Cidade<br>de Nacala | People Cluster: Bantu, Central-Southeast |
| BIQUE               | Main Language: <b>Tswa</b>               |
| 1                   | Main Religion: Ethnic Religions          |
| 5.0                 | Status: Significantly reached            |
|                     | Evangelicals: 11.5%                      |
|                     | Chr Adherents: 40.0%                     |
|                     | Scripture: Complete Bible                |
| v                   | 同公式同                                     |
| -                   | www.joshuaproject.net                    |

"Declare His glory among the nations." Psalm 96:3