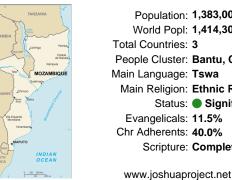

### Pray for the Nations Tswa in Mozambique

Population: 1,383,000 World Popl: 1,414,300 Total Countries: 3 People Cluster: Bantu, Central-Southeast Main Language: Tswa Main Religion: Ethnic Religions Status: Significantly reached Evangelicals: 11.5% Chr Adherents: 40.0% Scripture: Complete Bible

"Declare His glory among the nations." Psalm 96:3