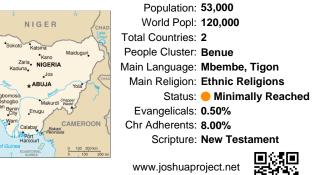

#### Population: 53,000 World Popl: 120,000 Total Countries: 2 People Cluster: Benue Main Language: Mbembe, Tigon

Main Religion: Ethnic Religions Status: • Minimally Reached Evangelicals: 0.50% Chr Adherents: 8.00%

Scripture: New Testament

www.joshuaproject.net