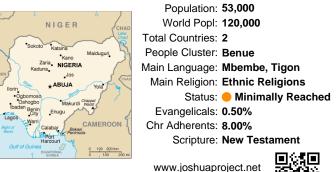

#### Pray for the Nations **Tigon in Nigeria**

Population: 53,000 World Popl: 120,000 Total Countries: 2 People Cluster: Benue Main Language: Mbembe, Tigon Main Religion: Ethnic Religions Status: 
Minimally Reached Evangelicals: 0.50% Chr Adherents: 8.00% Scripture: New Testament

www.joshuaproject.net