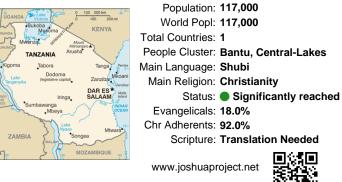

# Pray for the Nations Shubi in Tanzania

Population: 117,000 World Popl: 117,000 Total Countries: 1 People Cluster: Bantu, Central-Lakes Main Language: Shubi Main Religion: Christianity Status: Significantly reached Evangelicals: 18.0% Chr Adherents: 92.0% Scripture: Translation Needed

#### Pray for the Nations Shubi in Tanzania

Population: 117,000 World Popl: 117,000 Total Countries: 1 People Cluster: Bantu, Central-Lakes Main Language: Shubi Main Religion: Christianity Status: Significantly reached Evangelicals: 18.0% Chr Adherents: 92.0% Scripture: Translation Needed

### Pray for the Nations Shubi in Tanzania

Population: 117,000 World Popl: 117,000 Total Countries: 1 People Cluster: Bantu, Central-Lakes Main Language: Shubi Main Religion: Christianity Status: Significantly reached Evangelicals: 18.0% Chr Adherents: 92.0% Scripture: Translation Needed