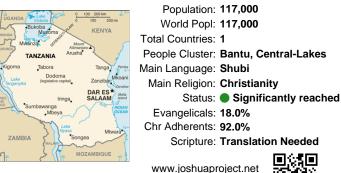

# Pray for the Nations Shubi in Tanzania

| SANDA Lake School 0 100 200 km 40 0-                             | Population: 117,000                  |
|------------------------------------------------------------------|--------------------------------------|
| Bukoba Muenna 200 <sup>34</sup> KENYA                            | World Popl: <b>117,000</b>           |
| Mwanza, and Mount                                                | Total Countries: 1                   |
| TANZANIA Arusha                                                  | People Cluster: Bantu, Central-Lakes |
| oma Tabora Tanga Pemba                                           | Main Language: Shubi                 |
| Lake Dodoma<br>Inganyika (legislative capital) Zanzibar Zanzibar | Main Religion: Christianity          |
| Iringa SALAAM                                                    | Status:  Status:  Status:            |
| •Mbeya                                                           | Evangelicals: 18.0%                  |
| Lako<br>Nyasa Mtwara 10-                                         | Chr Adherents: 92.0%                 |
| ZAMBIA                                                           | Scripture: Translation Needed        |
| MOZAMBIQUE                                                       | निर्दन                               |