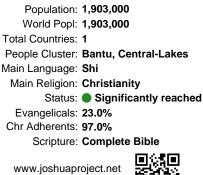

# Pray for the Nations Mashi, Shi in Congo, DRC

| Population:      | 1,903,000             |
|------------------|-----------------------|
| World Popl:      | 1,903,000             |
| Total Countries: | 1                     |
| People Cluster:  | Bantu, Central-Lakes  |
| Main Language:   | Shi                   |
| Main Religion:   | Christianity          |
| Status:          | Significantly reached |
| Evangelicals:    | 23.0%                 |
| Chr Adherents:   | 97.0%                 |
| Scripture:       | Complete Bible        |
|                  |                       |
|                  |                       |