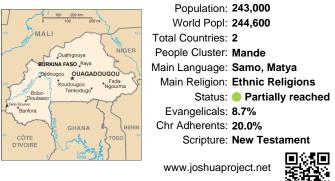

# Pray for the Nations Samo, Samo Matya in Burkina Faso

| Population: 2      | 243,000           |
|--------------------|-------------------|
| World Popl: 2      | 244,600           |
| Total Countries: 2 | 2                 |
| People Cluster:    | Mande             |
| Main Language: \$  | Samo, Matya       |
| Main Religion:     | Ethnic Religions  |
| Status:            | Partially reached |
| Evangelicals: 8    | 8.7%              |
| Chr Adherents: 2   | 20.0%             |
| Scripture: N       | New Testament     |
|                    | जिल्ही जिल        |