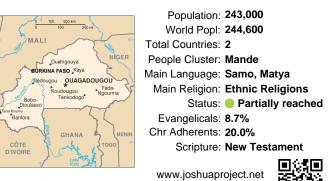

# Pray for the Nations Samo, Samo Matya in Burkina Faso

| ]   | e e                | 100 200 km<br>100 200                                       | mi                 |
|-----|--------------------|-------------------------------------------------------------|--------------------|
| -15 | MAI                | ~                                                           | NIGER              |
|     | 1                  | Cuahigouya<br><b>KINA FASO</b> Kaya<br>dougou <b>OUAGAE</b> | $\sim$             |
|     | Bobo-<br>Dioulasso | Koudougou<br>Tenkodogo                                      | • Fada-<br>Ngourma |
| 5   | Banfora            |                                                             | 55                 |
| -•  | CÔTE<br>D'IVOIRE   | GHANA                                                       |                    |
|     | 2 TO ME            | Lake Volta                                                  |                    |

Population: 243,000 World Popl: 244,600 Total Countries: 2 People Cluster: Mande Main Language: Samo, Matya Main Religion: Ethnic Religions Status: 
Partially reached Evangelicals: 8.7% Chr Adherents: 20.0% Scripture: New Testament