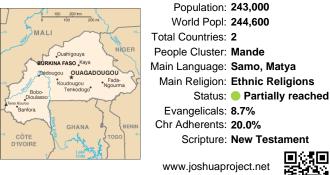

### Pray for the Nations Samo, Samo Matya in Burkina Faso

| 0 100 200 km               | Population: <b>243,000</b>      |
|----------------------------|---------------------------------|
|                            | World Popl: 244,600             |
| -15 MALI                   | Total Countries: 2              |
| Ouahigouya                 | People Cluster: Mande           |
| BURKINA FASO Kaya          | Main Language: Samo, Matya      |
| Koudougou Fada-<br>Ngourma | Main Religion: Ethnic Religions |
| Dioulasso                  | Status: 🔵 Partially reached     |
| Banfora                    | Evangelicals: 8.7%              |
| GHANA BENIN                | Chr Adherents: 20.0%            |
| CÔTE CÔTE                  | Scripture: New Testament        |
| a Lako Sta                 | in (Sin                         |
|                            | www.joshuaproject.net           |

# Pray for the Nations Samo, Samo Matya in Burkina Faso

| Population: 2      | 243,000           |
|--------------------|-------------------|
| World Popl: 2      | 244,600           |
| Total Countries: 2 | 2                 |
| People Cluster:    | Mande             |
| Main Language: \$  | Samo, Matya       |
| Main Religion:     | Ethnic Religions  |
| Status:            | Partially reached |
| Evangelicals: 8    | 8.7%              |
| Chr Adherents: 2   | 20.0%             |
| Scripture: N       | New Testament     |
|                    | जिल्ही जिल        |

### *Pray for the Nations* Samo, Samo Matya in Burkina Faso

Population: 243,000 World Popl: 244,600 Total Countries: 2 People Cluster: Mande Main Language: Samo, Matya Main Religion: Ethnic Religions Status: Partially reached Evangelicals: 8.7% Chr Adherents: 20.0% Scripture: New Testament

Population: 243,000 World Popl: 244,600 Total Countries: 2 People Cluster: Mande Main Language: Samo, Matya Main Religion: Ethnic Religions Status: 
Partially reached Evangelicals: 8.7% Chr Adherents: 20.0% Scripture: New Testament