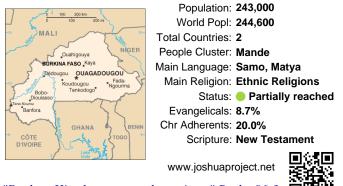

### *Pray for the Nations* Samo, Samo Matya in Burkina Faso

Population: 243,000 World Popl: 244,600 Total Countries: 2 People Cluster: Mande Main Language: Samo, Matya Main Religion: Ethnic Religions Status: Partially reached Evangelicals: 8.7% Chr Adherents: 20.0% Scripture: New Testament