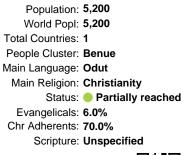

Population: 5,200 World Popl: 5,200 Total Countries: 1 People Cluster: Benue Main Language: Odut Main Religion: Christianity Status: Partially reached Evangelicals: 6.0% Chr Adherents: 70.0% Scripture: Unspecified

Population: 5,200 World Popl: 5,200 tal Countries: 1 ople Cluster: Benue in Language: Odut lain Religion: Christianity Status: Partially reached Evangelicals: 6.0% nr Adherents: 70.0% Scripture: Unspecified

## Pray for the Nations **Odut in Nigeria**

Population: 5,200 World Popl: 5,200 Total Countries: 1 People Cluster: Benue Main Language: Odut Main Religion: Christianity Status: 
Partially reached Evangelicals: 6.0% Chr Adherents: 70.0% Scripture: Unspecified