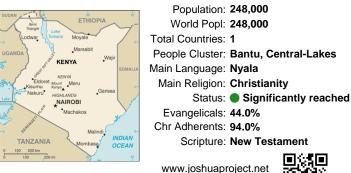

#### Pray for the Nations Luhya, Nyala in Kenya

www.joshuaproject.net

Population: 248,000 World Popl: 248,000 Total Countries: 1 People Cluster: Bantu, Central-Lakes Main Language: Nyala Main Religion: Christianity Status: Significantly reached Evangelicals: 44.0% Chr Adherents: 94.0% Scripture: New Testament

### Pray for the Nations Luhya, Nyala in Kenya

Population: 248,000 World Popl: 248,000 Total Countries: 1 People Cluster: Bantu, Central-Lakes Main Language: Nyala Main Religion: Christianity Status: Significantly reached Evangelicals: 44.0% Chr Adherents: 94.0% Scripture: New Testament