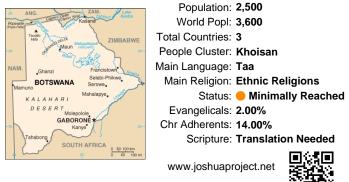

## Pray for the Nations Nusan Xoo, Ngamani in Botswana

| ANG. ZAM. Lake<br>According - Camper Convert State | Population: <b>2,500</b><br>World Popl: <b>3,600</b> |
|----------------------------------------------------|------------------------------------------------------|
| Tisodio<br>Hile DELTA ZIMBABWE                     | Total Countries: 3                                   |
| -20 Maun Maun Main Case parts                      | People Cluster: Khoisan                              |
| NAM. Ghanzi Francistown                            | Main Language: <b>Taa</b>                            |
| BOTSWANA Selebi-Phikwe Serowe                      | Main Religion: Ethnic Religions                      |
| KALAHARI Mahalapye                                 | Status: 🛑 Minimally Reached                          |
| DESERT                                             | Evangelicals: 2.00%                                  |
| -75 GABORONE * 25-                                 | Chr Adherents: 14.00%                                |
| Tshabong SOUTH AFRICA                              | Scripture: Translation Needed                        |
| 20 215 0 50 100 km                                 | ∎\s∎                                                 |
|                                                    | www.joshuaproject.net                                |

"Declare His glory among the nations." Psalm 96:3