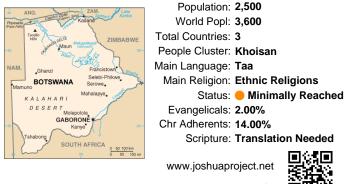

## Pray for the Nations Nusan Xoo, Ngamani in Botswana

| IG. ZAM. Lake Camming Commission State | Population: <b>2,500</b><br>World Popl: <b>3,600</b> |
|----------------------------------------|------------------------------------------------------|
|                                        | Total Countries: 3                                   |
| Maun (set pers)                        | People Cluster: Khoisan                              |
| Ghanzi Francistown                     | Main Language: <b>Taa</b>                            |
| BOTSWANA Selebi-Phikwe                 | Main Religion: Ethnic Religions                      |
| A L A H A R I                          | Status: 🛑 Minimally Reached                          |
| DESERT<br>Molepolole                   | Evangelicals: 2.00%                                  |
| GABORONE Kanye 25-                     | Chr Adherents: 14.00%                                |
| habong SOUTH AFRICA                    | Scripture: Translation Needed                        |
| 25 0 50 100 km                         | जिल्हाज                                              |

"Declare His glory among the nations." Psalm 96:3