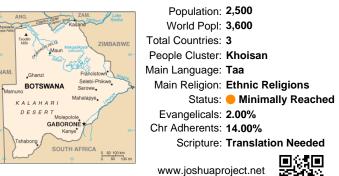

#### Pray for the Nations Nusan Xoo, Ngamani in Botswana

| 20                        | ANG. Zami Zala. Zama Kasan                      |
|---------------------------|-------------------------------------------------|
| Popavaile<br>(Popa Fails) | The form                                        |
| -20                       | Toodilo<br>Hile Maun Delt A<br>Main Sont period |
| NAM.                      | Chenzi Francistown                              |
|                           | BOTSWANA Serome                                 |
| Mam                       | Mahalapye                                       |
|                           | DESERT<br>Molepolole                            |
| -25                       | GABORONE Kanye                                  |
|                           | SOUTH AFRICA 0 50 100 km                        |
| 20                        | 25 0 50 100 km                                  |

| ,500              |
|-------------------|
| ,600              |
|                   |
| hoisan            |
| aa                |
| thnic Religions   |
| Minimally Reached |
| .00%              |
| 4.00%             |
| ranslation Needed |
|                   |
|                   |

www.joshuaproject.net "Declare His glory among the nations." Psalm 96:3