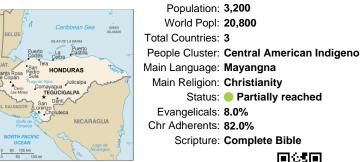

# Pray for the Nations Sumu in Honduras

| ,200<br>0,800                             |
|-------------------------------------------|
|                                           |
| entral                                    |
| layang                                    |
| hristia                                   |
| Partia                                    |
| .0%                                       |
| 2.0%                                      |
| omple                                     |
|                                           |
| entr<br>laya<br>hris<br>Pa<br>.0%<br>2.0% |

American Indigeno ana anity ally reached ete Bible

www.joshuaproject.net