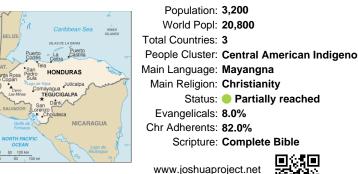

# Pray for the Nations Sumu in Honduras

Population: 3,200 World Popl: 20,800 Total Countries: 3 People Cluster: Central American Indigeno Main Language: Mayangna Main Religion: Christianity Status: Partially reached Evangelicals: 8.0% Chr Adherents: 82.0% Scripture: Complete Bible

www.joshuaproject.net

"Declare His glory among the nations." Psalm 96:3