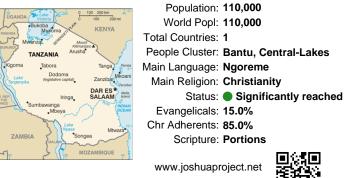

## *Pray for the Nations* Nguruimi in Tanzania

|                            | 100 200 km 40 0~ |
|----------------------------|------------------|
| Vicional D                 |                  |
| (RWANDA)                   | KENYA            |
| RWANDA Musoma Musoma Moum  |                  |
| TANZANIA Arusha            | <sup>2</sup>     |
|                            |                  |
| -s Kigoma Tabora           | Tanga Pemba      |
| Lake (legislative capital) | Zanzibar         |
| langanyika                 |                  |
| DEM. REP. Iringa           | SALAAM           |
| Sumbawanga                 | Indian           |
| .Mbeya                     | 9 OCEAN          |
| Lako                       | 2 10-            |
| Myasa                      | Mtwara 3         |
| ZAMBIA Song                | ea F             |
| No. 6 MO                   | ZAMBIQUE         |
|                            |                  |