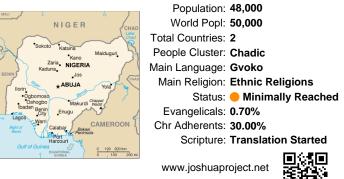

#### Pray for the Nations Ngoshe Sama, Nggweshe in Nigeria

Population: 48,000 World Popl: 50,000 Total Countries: 2 People Cluster: Chadic Main Language: Gvoko Main Religion: Ethnic Religions Status: 
Minimally Reached Evangelicals: 0.70% Chr Adherents: 30.00% Scripture: Translation Started

www.joshuaproject.net

"Declare His glory among the nations." Psalm 96:3