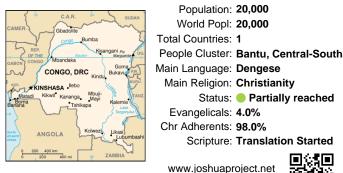

#### Pray for the Nations Ndengese, Dengese in Congo, DRC

Population: 20,000 World Popl: 20,000 Total Countries: 1 People Cluster: Bantu, Central-South Main Language: Dengese Main Religion: Christianity Status: Partially reached Evangelicals: 4.0% Chr Adherents: 98.0% Scripture: Translation Started ⊓ਿਤ⊓

Population: 20,000 World Popl: 20,000 Total Countries: 1 People Cluster: Bantu, Central-South Main Language: Dengese Main Religion: Christianity Status: 
Partially reached Evangelicals: 4.0% Chr Adherents: 98.0% Scripture: Translation Started