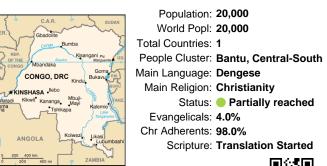

Population: 20,000 World Popl: 20,000 Total Countries: 1 People Cluster: Bantu, Central-South Main Language: Dengese Main Religion: Christianity Status: 
Partially reached Evangelicals: 4.0% Chr Adherents: 98.0% Scripture: Translation Started

#### Pray for the Nations Ndengese, Dengese in Congo, DRC

Population: 20,000 World Popl: 20,000 Total Countries: 1 People Cluster: Bantu, Central-South Main Language: Dengese Main Religion: Christianity Status: 
Partially reached Evangelicals: 4.0% Chr Adherents: 98.0% Scripture: Translation Started www.joshuaproject.net