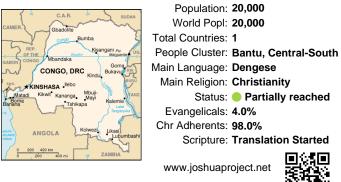

#### Pray for the Nations Ndengese, Dengese in Congo, DRC

Population: 20,000 World Popl: 20,000 Total Countries: 1 People Cluster: Bantu, Central-South Main Language: Dengese Main Religion: Christianity Status: 
Partially reached Evangelicals: 4.0% Chr Adherents: 98.0% Scripture: Translation Started www.joshuaproject.net