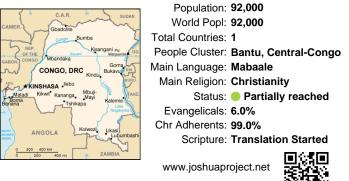

## Pray for the Nations Mabaale in Congo, DRC

Population: 92,000 World Popl: 92,000 Total Countries: 1 People Cluster: Bantu, Central-Congo Main Language: Mabaale Main Religion: Christianity Status: 
Partially reached Evangelicals: 6.0% Chr Adherents: 99.0% Scripture: Translation Started

www.joshuaproject.net

"Declare His glory among the nations." Psalm 96:3