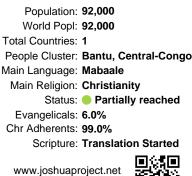

## Pray for the Nations Mabaale in Congo, DRC

Population: 92,000 World Popl: 92,000 Total Countries: 1 People Cluster: Bantu, Central-Congo Main Language: Mabaale Main Religion: Christianity Status: 
Partially reached Evangelicals: 6.0% Chr Adherents: 99.0% Scripture: Translation Started

Population: 92,000 World Popl: 92,000 Total Countries: 1 People Cluster: Bantu, Central-Congo Main Language: Mabaale Main Religion: Christianity Status: Partially reached Evangelicals: 6.0% Chr Adherents: 99.0% Scripture: Translation Started