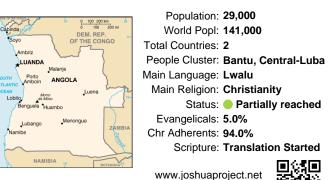

# Pray for the Nations Lwalwa in Angola

Population: 29,000 World Popl: 141,000 Total Countries: 2 People Cluster: Bantu, Central-Luba Main Language: Lwalu Main Religion: Christianity Status: Partially reached Evangelicals: 5.0% Chr Adherents: 94.0% Scripture: Translation Started

www.joshuaproject.net

"Declare His glory among the nations." Psalm 96:3