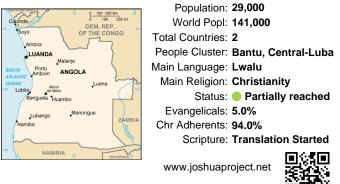

# Pray for the Nations Lwalwa in Angola

Population: 29,000 World Popl: 141,000 Total Countries: 2 People Cluster: Bantu, Central-Luba Main Language: Lwalu Main Religion: Christianity Status: Partially reached Evangelicals: 5.0% Chr Adherents: 94.0% Scripture: Translation Started

www.joshuaproject.net

"Declare His glory among the nations." Psalm 96:3