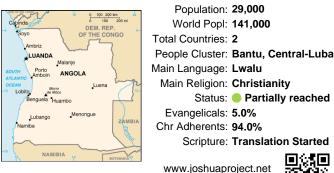

## Pray for the Nations Lwalwa in Angola

Population: 29,000 World Popl: 141,000 People Cluster: Bantu, Central-Luba Main Language: Lwalu Main Religion: Christianity Status: Partially reached Evangelicals: 5.0% Chr Adherents: 94.0% Scripture: Translation Started

www.joshuaproject.net