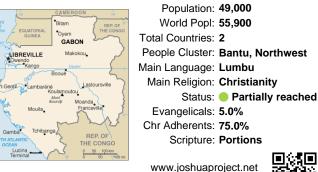

### Pray for the Nations Lumbu in Gabon

Population: 49,000 World Popl: 55,900 Total Countries: 2 People Cluster: Bantu, Northwest Main Language: Lumbu Main Religion: Christianity Status: Partially reached Evangelicals: 5.0% Chr Adherents: 75.0% Scripture: Portions

www.joshuaproject.net