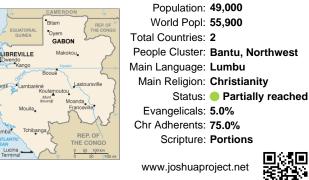

## Pray for the Nations Lumbu in Gabon

Population: 49,000 World Popl: 55,900 Total Countries: 2 People Cluster: Bantu, Northwest Main Language: Lumbu Main Religion: Christianity Status: Partially reached Evangelicals: 5.0% Chr Adherents: 75.0% Scripture: Portions

www.joshuaproject.net

"Declare His glory among the nations." Psalm 96:3