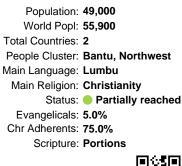

### Pray for the Nations Lumbu in Gabon

Population: 49,000 World Popl: 55,900 Total Countries: 2 People Cluster: Bantu, Northwest Main Language: Lumbu Main Religion: Christianity Status: 
Partially reached Evangelicals: 5.0% Chr Adherents: 75.0% Scripture: Portions

Population: 49,000 World Popl: 55,900 tal Countries: 2 eople Cluster: Bantu, Northwest ain Language: Lumbu Main Religion: Christianity Status: Partially reached Evangelicals: 5.0% hr Adherents: 75.0% Scripture: Portions

## Pray for the Nations Lumbu in Gabon

Population: 49,000 World Popl: 55,900 Total Countries: 2 People Cluster: Bantu, Northwest Main Language: Lumbu Main Religion: Christianity Status: Partially reached Evangelicals: 5.0% Chr Adherents: 75.0% Scripture: Portions

Population: 49,000 World Popl: 55,900 Total Countries: 2 People Cluster: Bantu, Northwest Main Language: Lumbu Main Religion: Christianity Status: 
Partially reached Evangelicals: 5.0% Chr Adherents: 75.0% Scripture: Portions