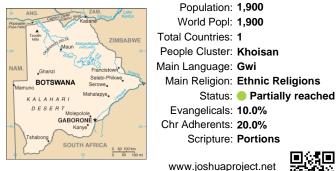

# Pray for the Nations Gwi, Gwi-Khwe in Botswana

Population: 1,900 World Popl: 1,900 Total Countries: 1 People Cluster: Khoisan Main Language: Gwi Main Religion: Ethnic Religions Status: Partially reached Evangelicals: 10.0% Chr Adherents: 20.0% Scripture: Portions

www.joshuaproject.net

"Declare His glory among the nations." Psalm 96:3