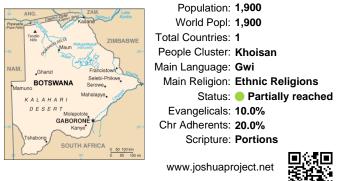

# Pray for the Nations Gwi, Gwi-Khwe in Botswana

Population: 1,900 World Popl: 1,900 Total Countries: 1 People Cluster: Khoisan Main Language: Gwi Main Religion: Ethnic Religions Status: Partially reached Evangelicals: 10.0% Chr Adherents: 20.0% Scripture: Portions

www.joshuaproject.net

"Declare His glory among the nations." Psalm 96:3