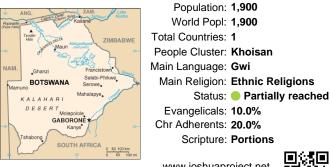

### Pray for the Nations Gwi, Gwi-Khwe in Botswana

Population: 1,900 World Popl: 1,900 Total Countries: 1 People Cluster: Khoisan Main Language: Gwi Main Religion: Ethnic Religions Status: Partially reached Evangelicals: 10.0% Chr Adherents: 20.0% Scripture: Portions

www.joshuaproject.net