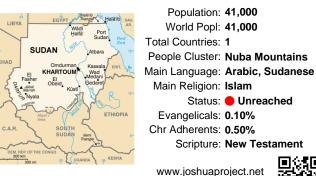

### Pray for the Nations Gulud in Sudan

Population: 41,000 World Popl: 41,000 Total Countries: 1 People Cluster: Nuba Mountains Main Language: Arabic, Sudanese Main Religion: Islam Status: • Unreached Evangelicals: 0.10% Chr Adherents: 0.50% Scripture: New Testament

Population: 41,000 World Popl: 41,000 Total Countries: 1 People Cluster: Nuba Mountains Main Language: Arabic, Sudanese Main Religion: Islam Status: • Unreached Evangelicals: 0.10% Chr Adherents: 0.50% Scripture: New Testament

#### Pray for the Nations **Gulud in Sudan**

Population: 41,000 World Popl: 41,000 Total Countries: 1 People Cluster: Nuba Mountains Main Language: Arabic, Sudanese Main Religion: Islam Status: • Unreached Evangelicals: 0.10% Chr Adherents: 0.50% Scripture: New Testament

# Pray for the Nations **Gulud in Sudan**

Population: 41,000 World Popl: 41,000 Total Countries: 1 People Cluster: Nuba Mountains Main Language: Arabic, Sudanese Main Religion: Islam Status: • Unreached Evangelicals: 0.10% Chr Adherents: 0.50% Scripture: New Testament