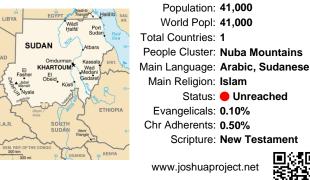

### Pray for the Nations Gulud in Sudan

Population: 41,000 World Popl: 41,000 Total Countries: 1 People Cluster: Nuba Mountains Main Language: Arabic, Sudanese Main Religion: Islam Status: • Unreached Evangelicals: 0.10% Chr Adherents: 0.50% Scripture: New Testament

www.joshuaproject.net