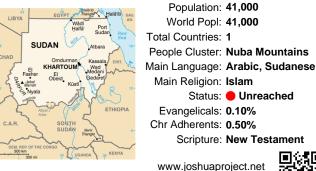

Population: 41,000 World Popl: 41,000 Total Countries: 1 People Cluster: Nuba Mountains Main Language: Arabic, Sudanese Main Religion: Islam Status: • Unreached Evangelicals: 0.10% Chr Adherents: 0.50% Scripture: New Testament

www.joshuaproject.net

"Declare His glory among the nations." Psalm 96:3