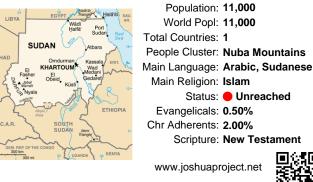

#### Pray for the Nations Eliri in Sudan

Population: 11,000 World Popl: 11,000 Total Countries: 1 People Cluster: Nuba Mountains Main Language: Arabic, Sudanese Main Religion: Islam Status: • Unreached Evangelicals: 0.50% Chr Adherents: 2.00% Scripture: New Testament