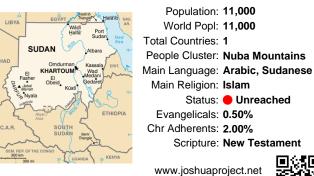

## Pray for the Nations Eliri in Sudan

Population: 11,000 World Popl: 11,000 Total Countries: 1 People Cluster: Nuba Mountains Main Language: Arabic, Sudanese Main Religion: Islam Status: • Unreached Evangelicals: 0.50% Chr Adherents: 2.00% Scripture: New Testament