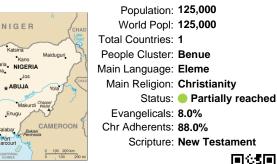

#### Population: 125,000 World Popl: 125,000 Total Countries: 1 People Cluster: Benue Main Language: Eleme Main Religion: Christianity Status: Partially reached Evangelicals: 8.0% Chr Adherents: 88.0% Scripture: New Testament