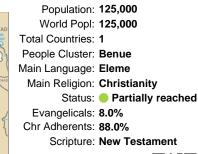

# Pray for the Nations **Eleme in Nigeria**

Population: 125,000 World Popl: 125,000 Total Countries: 1 People Cluster: Benue Main Language: Eleme Main Religion: Christianity Status: Partially reached Evangelicals: 8.0% Chr Adherents: 88.0% Scripture: New Testament