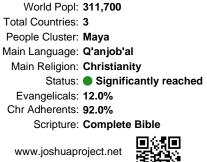

#### Population: 86,000 World Popl: 311,700 Total Countries: 3 People Cluster: Maya Main Language: Q'anjob'al Main Religion: Christianity Status: Significantly reached Evangelicals: 12.0% Chr Adherents: 92.0% Scripture: Complete Bible