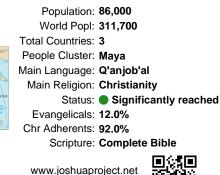

#### Population: 86,000 World Popl: 311,700 Total Countries: 3 People Cluster: Maya Main Language: Q'anjob'al Main Religion: Christianity Status: Significantly reached Evangelicals: 12.0% Chr Adherents: 92.0% Scripture: Complete Bible

#### Pray for the Nations Kanjobal, Eastern in United States

Population: 86,000 World Popl: 311,700 Total Countries: 3 People Cluster: Maya Main Language: Q'anjob'al Main Religion: Christianity Status: Significantly reached Evangelicals: 12.0% Chr Adherents: 92.0% Scripture: Complete Bible

Population: 86,000 World Popl: 311,700 Total Countries: 3 People Cluster: Maya Main Language: Q'anjob'al Main Religion: Christianity Status: Significantly reached Evangelicals: 12.0% Chr Adherents: 92.0% Scripture: Complete Bible

# Pray for the Nations Kanjobal, Eastern in United States

Population: 86,000 World Popl: 311,700 Total Countries: 3 People Cluster: Maya Main Language: Q'anjob'al Main Religion: Christianity Status: Significantly reached Evangelicals: 12.0% Chr Adherents: 92.0% Scripture: Complete Bible