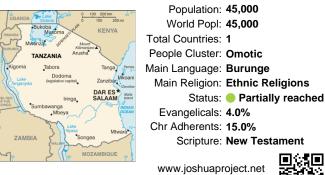

## Pray for the Nations Burungi in Tanzania

| Population: 45,000              |
|---------------------------------|
| World Popl: <b>45,000</b>       |
| Total Countries: 1              |
| People Cluster: Omotic          |
| Main Language: Burunge          |
| Main Religion: Ethnic Religions |
| Status: 🛑 Partially reached     |
| Evangelicals: 4.0%              |
| Chr Adherents: 15.0%            |
| Scripture: New Testament        |
| 同心認同                            |
|                                 |

www.joshuaproject.net

"Declare His glory among the nations." Psalm 96:3