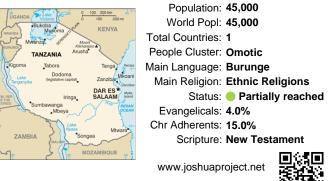

|                     | 5                |
|---------------------|------------------|
| : 45,000            | Population:      |
| : 45,000            | World Popl:      |
| : 1                 | Total Countries: |
| : Omotic            | People Cluster:  |
| : Burunge           | Main Language:   |
| : Ethnic Religions  | Main Religion:   |
| : Partially reached | Status:          |
| : 4.0%              | Evangelicals:    |
| : <b>15.0%</b>      | Chr Adherents:   |
| : New Testament     | Scripture:       |
| 티스키다                |                  |

www.joshuaproject.net

"Declare His glory among the nations." Psalm 96:3