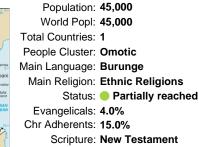

|                        | •                |
|------------------------|------------------|
| n: <b>45,000</b>       | Population:      |
| I: <b>45,000</b>       | World Popl:      |
| s: <b>1</b>            | Total Countries: |
| r: Omotic              | People Cluster:  |
| : Burunge              | Main Language:   |
| : Ethnic Religions     | Main Religion:   |
| e: 🛑 Partially reached | Status:          |
| 6: <b>4.0%</b>         | Evangelicals:    |
| 5: <b>15.0%</b>        | Chr Adherents:   |
| e: New Testament       | Scripture:       |
|                        |                  |

www.joshuaproject.net "Declare His glory among the nations." Psalm 96:3