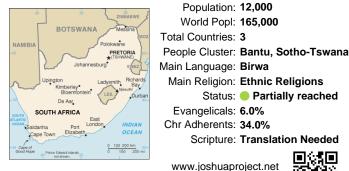

## Pray for the Nations Birwa in South Africa

Population: 12,000 World Popl: 165,000 Total Countries: 3 People Cluster: Bantu, Sotho-Tswana Main Language: Birwa Main Religion: Ethnic Religions Status: Partially reached Evangelicals: 6.0% Chr Adherents: 34.0% Scripture: Translation Needed

## Pray for the Nations **Birwa in South Africa**

|                                          | Population: 12,000                  |
|------------------------------------------|-------------------------------------|
| BOTSWANA                                 | World Popl: 165,000                 |
| Moz                                      | Total Countries: 3                  |
| Polokwane<br>PRETORIA                    | People Cluster: Bantu, Sotho-Tswana |
| Johannesburg SWAZ                        | Main Language: Birwa                |
| Upington Ladysmith Richards Bay          | Main Religion: Ethnic Religions     |
| Bioemfontein<br>De Aar                   | Status: 😑 Partially reached         |
| SOUTH AFRICA                             | Evangelicals: 6.0%                  |
| aldanha Port London INDIAN               | Chr Adherents: 34.0%                |
| Cape Town Elizabeth OCEAN                | Scripture: Translation Needed       |
| 20 Prince Edward Islands 25 0 100 200 mi | n can                               |