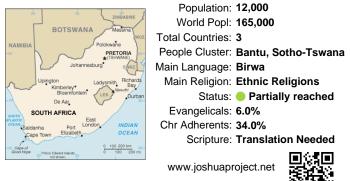

#### Pray for the Nations **Birwa in South Africa**

www.joshuaproject.net

Population: 12,000 World Popl: 165,000 Total Countries: 3 People Cluster: Bantu, Sotho-Tswana Main Language: Birwa Main Religion: Ethnic Religions Status: Partially reached Evangelicals: 6.0% Chr Adherents: 34.0% Scripture: Translation Needed 