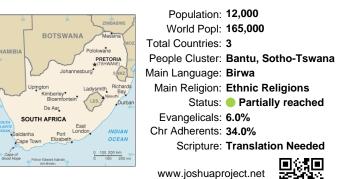

#### Pray for the Nations **Birwa in South Africa**

www.joshuaproject.net

Population: 12,000 World Popl: 165,000 Total Countries: 3 People Cluster: Bantu, Sotho-Tswana Main Language: Birwa Main Religion: Ethnic Religions Status: Partially reached Evangelicals: 6.0% Chr Adherents: 34.0% Scripture: Translation Needed 

| in South Africa                     |
|-------------------------------------|
| Population: <b>12,000</b>           |
| World Popl: 165,000                 |
| Total Countries: 3                  |
| People Cluster: Bantu, Sotho-Tswana |
| Main Language: Birwa                |
| Main Religion: Ethnic Religions     |
| Status: 🛑 Partially reached         |
| Evangelicals: 6.0%                  |
| Chr Adherents: 34.0%                |
| Scripture: Translation Needed       |
|                                     |