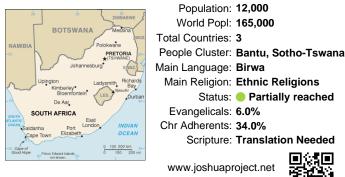

## Pray for the Nations Birwa in South Africa

Population: 12,000 World Popl: 165,000 Total Countries: 3 People Cluster: Bantu, Sotho-Tswana Main Language: Birwa Main Religion: Ethnic Religions Status: Partially reached Evangelicals: 6.0% Chr Adherents: 34.0% Scripture: Translation Needed