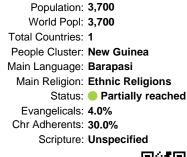

### Pray for the Nations Barapasi in Indonesia

Population: 3,700 World Popl: 3,700 Total Countries: 1 People Cluster: New Guinea Main Language: Barapasi Main Religion: Ethnic Religions Status: Partially reached Evangelicals: 4.0% Chr Adherents: 30.0% Scripture: Unspecified

## Pray for the Nations Barapasi in Indonesia

Population: 3,700 World Popl: 3,700 Total Countries: 1 People Cluster: New Guinea Main Language: Barapasi Main Religion: Ethnic Religions Status: Partially reached Evangelicals: 4.0% Chr Adherents: 30.0% Scripture: Unspecified

## Pray for the Nations Barapasi in Indonesia

World Popl: 3,700 Total Countries: 1 People Cluster: New Guinea Main Language: Barapasi Main Religion: Ethnic Religions Status: Partially reached Evangelicals: 4.0% Chr Adherents: 30.0% Scripture: Unspecified

Population: 3,700 World Popl: 3,700 Total Countries: 1 People Cluster: New Guinea Main Language: Barapasi Main Religion: Ethnic Religions Status: 
 Partially reached Evangelicals: 4.0% Chr Adherents: 30.0% Scripture: Unspecified

# Pray for the Nations Barapasi in Indonesia

Population: 3,700 World Popl: 3,700 Total Countries: 1 People Cluster: New Guinea Main Language: Barapasi Main Religion: Ethnic Religions Status: 
Partially reached Evangelicals: 4.0% Chr Adherents: 30.0% Scripture: Unspecified

#### Pray for the Nations Barapasi in Indonesia

Population: 3,700 World Popl: 3,700 Total Countries: 1 People Cluster: New Guinea Main Language: Barapasi Main Religion: Ethnic Religions Status: Partially reached Evangelicals: 4.0% Chr Adherents: 30.0% Scripture: Unspecified