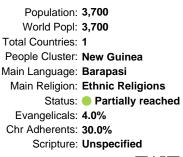

### Pray for the Nations Barapasi in Indonesia

Population: 3,700 World Popl: 3,700 Total Countries: 1 People Cluster: New Guinea Main Language: Barapasi Main Religion: Ethnic Religions Status: Partially reached Evangelicals: 4.0% Chr Adherents: 30.0% Scripture: Unspecified

## Pray for the Nations Barapasi in Indonesia

Population: 3,700 World Popl: 3,700 Total Countries: 1 People Cluster: New Guinea Main Language: Barapasi Main Religion: Ethnic Religions Status: Partially reached Evangelicals: 4.0% Chr Adherents: 30.0% Scripture: Unspecified

## Pray for the Nations Barapasi in Indonesia

World Popl: 3,700 Total Countries: 1 People Cluster: New Guinea Main Language: Barapasi Main Religion: Ethnic Religions Status: Partially reached Evangelicals: 4.0% Chr Adherents: 30.0% Scripture: Unspecified

Population: 3,700 World Popl: 3,700 Total Countries: 1 People Cluster: New Guinea Main Language: Barapasi Main Religion: Ethnic Religions Status: 
 Partially reached Evangelicals: 4.0% Chr Adherents: 30.0% Scripture: Unspecified

# Pray for the Nations Barapasi in Indonesia

Population: 3,700 World Popl: 3,700 Total Countries: 1 People Cluster: New Guinea Main Language: Barapasi Main Religion: Ethnic Religions Status: 
Partially reached Evangelicals: 4.0% Chr Adherents: 30.0% Scripture: Unspecified

#### Pray for the Nations Barapasi in Indonesia

Population: 3,700 World Popl: 3,700 Total Countries: 1 People Cluster: New Guinea Main Language: Barapasi Main Religion: Ethnic Religions Status: Partially reached Evangelicals: 4.0% Chr Adherents: 30.0% Scripture: Unspecified