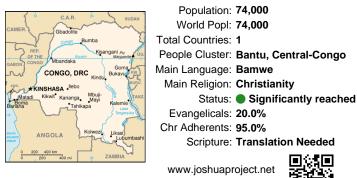

# Pray for the Nations Bamwe in Congo, DRC

Population: 74,000 World Popl: 74,000 Total Countries: 1 People Cluster: Bantu, Central-Congo Main Language: Bamwe Main Religion: Christianity Status: Significantly reached Evangelicals: 20.0% Chr Adherents: 95.0% Scripture: Translation Needed