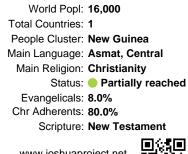

#### Pray for the Nations Asmat, Central in Indonesia

Population: 16,000 World Popl: 16,000 Total Countries: 1 People Cluster: New Guinea Main Language: Asmat, Central Main Religion: Christianity Status: Partially reached Evangelicals: 8.0% Chr Adherents: 80.0% Scripture: New Testament

## Pray for the Nations Asmat, Central in Indonesia

Population: 16,000 World Popl: 16,000 Total Countries: 1 People Cluster: New Guinea Main Language: Asmat, Central Main Religion: Christianity Status: Partially reached Evangelicals: 8.0% Chr Adherents: 80.0% Scripture: New Testament

# Pray for the Nations Asmat, Central in Indonesia

Population: 16,000 World Popl: 16,000 Total Countries: 1 People Cluster: New Guinea Main Language: Asmat, Central Main Religion: Christianity Status: 
Partially reached Evangelicals: 8.0% Chr Adherents: 80.0% Scripture: New Testament

#### Pray for the Nations Asmat, Central in Indonesia

Population: 16,000 World Popl: 16,000 Total Countries: 1 People Cluster: New Guinea Main Language: Asmat, Central Main Religion: Christianity Status: 
 Partially reached Evangelicals: 8.0% Chr Adherents: 80.0%

Scripture: New Testament

www.joshuaproject.net

"Declare His glory among the nations." Psalm 96:3