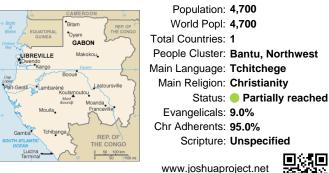

# Pray for the Nations Kaningi, Bakanike in Gabon

Population: 2,100 World Popl: 2,100 Total Countries: 1 People Cluster: Bantu, Northwest Main Language: Kaningi Main Religion: Christianity Status: - Superficially reached Evangelicals: 1.5% Chr Adherents: 82.0% Scripture: Translation Started