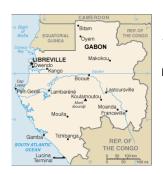

#### Pray for the Nations Bakwele in Gabon

"Declare His glory among the nations." Psalm 96:3

# Pray for the Nations Bandoumu, Minduumo in Gabon

Population: 6,400 World Popl: 6,400 Total Countries: 1 People Cluster: Bantu, Northwest Main Language: Ndumu Main Religion: Ethnic Religions Status: **Unreached** Evangelicals: 0.50% Chr Adherents: 5.00% Scripture: Portions