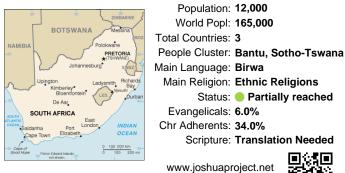

## *Pray for the Nations* **Birwa in Zimbabwe**

| 28 MOZAMBIQUE                      | Population: <b>132,000</b><br>World Popl: <b>165,000</b> |
|------------------------------------|----------------------------------------------------------|
| AMBIA Kariba                       | Total Countries: 3                                       |
| Chinhoyi                           | People Cluster: Bantu, Sotho-Tswana                      |
| Binga HARARE<br>Kadoma Chitungwiza | Main Language: Birwa                                     |
| Hwange Mutare                      | Main Religion: Ethnic Religions                          |
| Gweru<br>Bulawayo Masvingo         | Status: 🛑 Partially reached                              |
|                                    | Evangelicals: 6.0%                                       |
| SWANA                              | Chr Adherents: 35.0%                                     |
| Beitbridge                         | Scripture: Translation Needed                            |
| SOUTH AFRICA                       |                                                          |