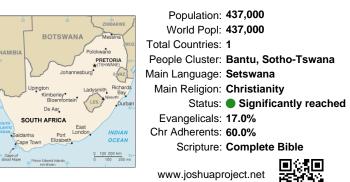

## Pray for the Nations Setswana in South Africa

www.joshuaproject.net

Population: 438,000 World Popl: 915,000 Total Countries: 2 People Cluster: Bantu, Sotho-Tswana Main Language: Setswana Main Religion: Christianity Status: Significantly reached Evangelicals: 16.0% Chr Adherents: 68.0% Scripture: Complete Bible

www.joshuaproject.net