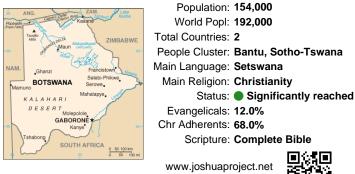

## Pray for the Nations Tswana-Tawana in Zimbabwe

Population: 38,000 World Popl: 192,000 Total Countries: 2 People Cluster: Bantu, Sotho-Tswana Main Language: Setswana Main Religion: Christianity Status: Significantly reached Evangelicals: 12.0% Chr Adherents: 68.0% Scripture: Complete Bible

www.joshuaproject.net