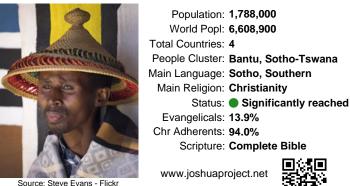

#### Pray for the Nations Sotho in Botswana

Population: 13,000 World Popl: 6,608,900 Total Countries: 4 People Cluster: Bantu, Sotho-Tswana Main Language: Sotho, Southern Main Religion: Christianity Status: 
 Partially reached Evangelicals: 10.0% Chr Adherents: 85.0% Scripture: Complete Bible

www.joshuaproject.net Source: Steve Evans - Flickr "Declare His glory among the nations." Psalm 96:3