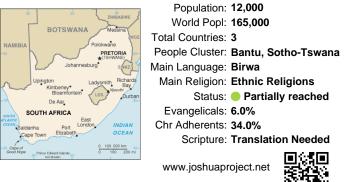

## Pray for the Nations Birwa in Botswana

| ANG. ZAM. Lake<br>Capth Commission Zamber Karbe | Population: <b>21,000</b><br>World Popl: <b>165,000</b> |
|-------------------------------------------------|---------------------------------------------------------|
| Tsodio ADELTA ZIMBABWE                          | Total Countries: 3                                      |
| Maun (sat pens) 20-                             | People Cluster: Bantu, Sotho-Tswana                     |
| Ghanzi Francistown                              | Main Language: Birwa                                    |
| BOTSWANA Selebi-Phikwe                          | Main Religion: Ethnic Religions                         |
| Mahalapye,                                      | Status: 🛑 Partially reached                             |
| DESERT<br>Molepolole                            | Evangelicals: 6.0%                                      |
| GABORONE<br>Kanye                               | Chr Adherents: 34.0%                                    |
| Tshabong SOUTH AFRICA                           | Scripture: Translation Needed                           |
| 25 0 100 km                                     | विश्वति                                                 |