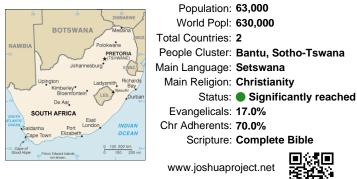

## Pray for the Nations **Tswana-Ngwato in Botswana**

Population: 567,000 World Popl: 630,000 Total Countries: 2 People Cluster: Bantu, Sotho-Tswana Main Language: Setswana Main Religion: Christianity Status: Partially reached Evangelicals: 9.0% Chr Adherents: 69.0% Scripture: Complete Bible

www.joshuaproject.net

"Declare His glory among the nations." Psalm 96:3