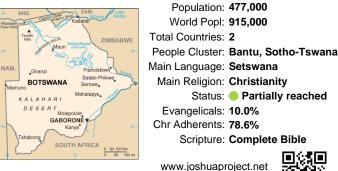

## Pray for the Nations Setswana in South Africa

www.joshuaproject.net

Population: 438,000 World Popl: 915,000 Total Countries: 2 People Cluster: Bantu, Sotho-Tswana Main Language: Setswana Main Religion: Christianity Status: Significantly reached Evangelicals: 16.0% Chr Adherents: 68.0% Scripture: Complete Bible