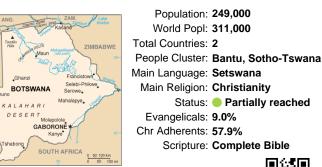

## Pray for the Nations Tswana in Zimbabwe

| Population: <b>108,000</b>                                                                                                                                                                                                                                                                                                                                                                                                                                                                                                                                                                                                                                                                                                                                                                                                                                                                                                                                                                                                                                                                                                                                                                                                                                                                                                                                                                                                                                                                                                                                                                                                                                                                                                                                                                                                                                                                                                                                                                                                                                                                                                        |
|-----------------------------------------------------------------------------------------------------------------------------------------------------------------------------------------------------------------------------------------------------------------------------------------------------------------------------------------------------------------------------------------------------------------------------------------------------------------------------------------------------------------------------------------------------------------------------------------------------------------------------------------------------------------------------------------------------------------------------------------------------------------------------------------------------------------------------------------------------------------------------------------------------------------------------------------------------------------------------------------------------------------------------------------------------------------------------------------------------------------------------------------------------------------------------------------------------------------------------------------------------------------------------------------------------------------------------------------------------------------------------------------------------------------------------------------------------------------------------------------------------------------------------------------------------------------------------------------------------------------------------------------------------------------------------------------------------------------------------------------------------------------------------------------------------------------------------------------------------------------------------------------------------------------------------------------------------------------------------------------------------------------------------------------------------------------------------------------------------------------------------------|
| World Popl: 429,000                                                                                                                                                                                                                                                                                                                                                                                                                                                                                                                                                                                                                                                                                                                                                                                                                                                                                                                                                                                                                                                                                                                                                                                                                                                                                                                                                                                                                                                                                                                                                                                                                                                                                                                                                                                                                                                                                                                                                                                                                                                                                                               |
| Total Countries: 3                                                                                                                                                                                                                                                                                                                                                                                                                                                                                                                                                                                                                                                                                                                                                                                                                                                                                                                                                                                                                                                                                                                                                                                                                                                                                                                                                                                                                                                                                                                                                                                                                                                                                                                                                                                                                                                                                                                                                                                                                                                                                                                |
| People Cluster: Bantu, Sotho-Tswana                                                                                                                                                                                                                                                                                                                                                                                                                                                                                                                                                                                                                                                                                                                                                                                                                                                                                                                                                                                                                                                                                                                                                                                                                                                                                                                                                                                                                                                                                                                                                                                                                                                                                                                                                                                                                                                                                                                                                                                                                                                                                               |
| Main Language: Setswana                                                                                                                                                                                                                                                                                                                                                                                                                                                                                                                                                                                                                                                                                                                                                                                                                                                                                                                                                                                                                                                                                                                                                                                                                                                                                                                                                                                                                                                                                                                                                                                                                                                                                                                                                                                                                                                                                                                                                                                                                                                                                                           |
| Main Religion: Christianity                                                                                                                                                                                                                                                                                                                                                                                                                                                                                                                                                                                                                                                                                                                                                                                                                                                                                                                                                                                                                                                                                                                                                                                                                                                                                                                                                                                                                                                                                                                                                                                                                                                                                                                                                                                                                                                                                                                                                                                                                                                                                                       |
| Status:  Sta    |
| Evangelicals: 16.0%                                                                                                                                                                                                                                                                                                                                                                                                                                                                                                                                                                                                                                                                                                                                                                                                                                                                                                                                                                                                                                                                                                                                                                                                                                                                                                                                                                                                                                                                                                                                                                                                                                                                                                                                                                                                                                                                                                                                                                                                                                                                                                               |
| Chr Adherents: 80.0%                                                                                                                                                                                                                                                                                                                                                                                                                                                                                                                                                                                                                                                                                                                                                                                                                                                                                                                                                                                                                                                                                                                                                                                                                                                                                                                                                                                                                                                                                                                                                                                                                                                                                                                                                                                                                                                                                                                                                                                                                                                                                                              |
| Scripture: Complete Bible                                                                                                                                                                                                                                                                                                                                                                                                                                                                                                                                                                                                                                                                                                                                                                                                                                                                                                                                                                                                                                                                                                                                                                                                                                                                                                                                                                                                                                                                                                                                                                                                                                                                                                                                                                                                                                                                                                                                                                                                                                                                                                         |
| international internationa<br>International international int |