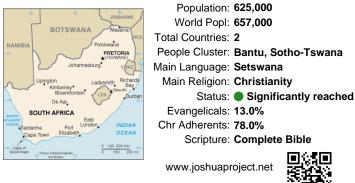

# Pray for the Nations **Tswana-Rolong in Botswana**

| ANG. ZAM, John States Karbo | Population: <b>32,000</b><br>World Popl: <b>657,000</b> |
|-----------------------------|---------------------------------------------------------|
| Tisodilo                    | Total Countries: 2                                      |
| Maun (set parts) 20-        | People Cluster: Bantu, Sotho-Tswana                     |
| Ghanzi Francistown          | Main Language: Setswana                                 |
| BOTSWANA Selebi-Phikwe      | Main Religion: Christianity                             |
| Mahalapye,                  | Status: 🛑 Partially reached                             |
| DESERT<br>Molepolole        | Evangelicals: 8.0%                                      |
| GABORONE Kanye              | Chr Adherents: 63.0%                                    |
| Tshabong SOUTH AFRICA       | Scripture: Complete Bible                               |
| 25 0 50 100 km              | जिल्हान                                                 |

"Declare His glory among the nations." Psalm 96:3