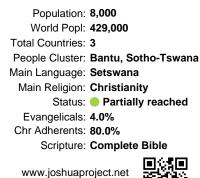

# Pray for the Nations Tswana, Detribalized in South Africa

www.joshuaproject.net

Population: 313,000 World Popl: 429,000 Total Countries: 3 People Cluster: Bantu, Sotho-Tswana Main Language: Setswana Main Religion: Christianity Status: Significantly reached Evangelicals: 15.0% Chr Adherents: 85.0% Scripture: Complete Bible