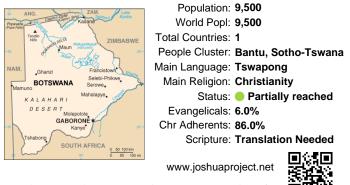

: 1 People Cluster: Bantu, Sotho-Tswana Main Language: Setswana Main Religion: Christianity Status: Significantly reached Evangelicals: 13.0% Chr Adherents: 65.0% Scripture: Complete Bible

www.joshuaproject.net

"Declare His glory among the nations." Psalm 96:3

# Pray for the Nations **Tswana-Tlokwa in South Africa**



Population: 250,000 World Popl: 261,000 Total Countries: 2 People Cluster: Bantu, Sotho-Tswana Main Language: Setswana Main Religion: Christianity Status: Significantly reached Evangelicals: 14.0% Chr Adherents: 55.0% Scripture: Complete Bible www.joshuaproject.net

"Declare His glory among the nations." Psalm 96:3



## Pray for the Nations Tswana-Tlokwa in Botswana



"Declare His glory among the nations." Psalm 96:3



## Pray for the Nations **Tswapong in Botswana**