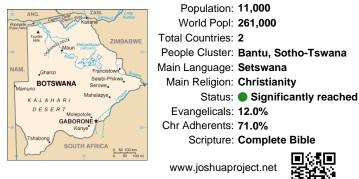

# Pray for the Nations **Tswana-Tlokwa in South Africa**

Population: 250,000 World Popl: 261,000 Total Countries: 2 People Cluster: Bantu, Sotho-Tswana Main Language: Setswana Main Religion: Christianity Status: Significantly reached Evangelicals: 14.0% Chr Adherents: 55.0% Scripture: Complete Bible www.joshuaproject.net